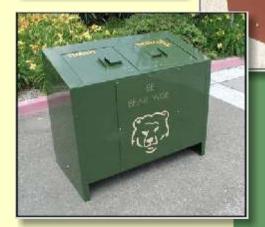

## **BE SERIES TRASH/RECY** CLING CONTAINER

## Manufactured by the North American leaders in bear-resistant containers.

Available in single and double configurations, the large capacity Model BE Series containers are equally suited for refuse or recycling. Incredible quality and durability makes these all-weather containers great for any application.

- Tilt Out Bag Rack
- Bear-Resistant and Accessible to persons with Disabilities
- 70 Gallon Single Models and 140 Gallon Double Models Available
- Rear Service Door
- Optional Custom Laser Cut Designs
- Refuse, Recycling, or Combo Configurations
- Corrosion Resistant Materials and Powder Coated Finishes
- Standard Colors are Forest Brown, Fir Green, Olive Green, Blue and Black