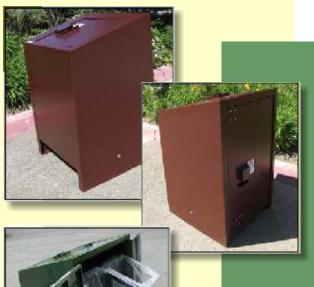

## **BE SERIES TRASH/RECY** CLING CONTAINER

## Manufactured by the North American leaders in bear-resistant containers.

Available in single and double configurations, the large capacity Model BE Series containers are equally suited for refuse or recycling. Incredible quality and durability makes these all-weather containers great for any application.

- Tilt Out Bag Rack
- Bear-Resistant and Accessible to persons with Disabilities
- 70 Gallon Single Models and 140 Gallon Double Models Available
- Rear Service Door
- Optional Custom Laser Cut Designs
- Refuse, Recycling, or Combo Configurations
- Corrosion Resistant Materials and Powder Coated Finishes
- Standard Colors are Forest Brown, Fir Green, Olive Green, Blue and Black