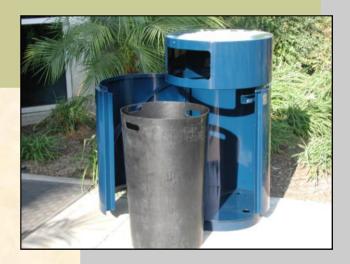

## Elegant and Durable

Tahoe Bear Box Co. Lake Tahoe, Calif. Ph. 530-546-3154 www.bearbox.org Classy, highly aesthetic and very durable, the RSO Litter Receptacles were designed with function and safety in mind. The unique side opening design reduces the risk of costly back injuries, providing safe and easy access without the need to lift the inside liner over the top of the unit. In service for many years in places like San Jose and Albuquerque, the RSO Litter Receptacles are built to last. Using corrosion resistant materials and finished with a high quality powder coat, these receptacles will stay looking great in any environment.