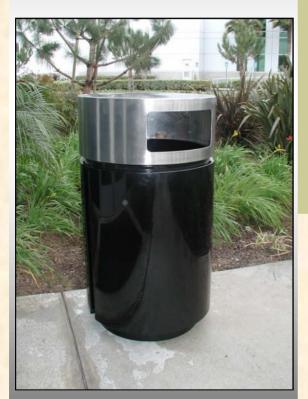

## RSO LITTER RECEPTACLE

## Elegant and Durable

Tahoe Bear Box Co. Lake Tahoe, Calif. Ph. 530-546-3154 www.bearbox.org Classy, highly aesthetic and very durable, the RSO Litter Receptacles were designed with function and safety in mind. The unique side opening design reduces the risk of costly back injuries, providing safe and easy access without the need to lift the inside liner over the top of the unit. In service for many years in places like San Jose and Albuquerque, the RSO Litter Receptacles are built to last. Using corrosion resistant materials and finished with a high quality powder coat, these receptacles will stay looking great in any environment.

Available with painted or stainless steel tops.

32 gallon liner is included.

24" diameter x 44" high. 150 lbs.